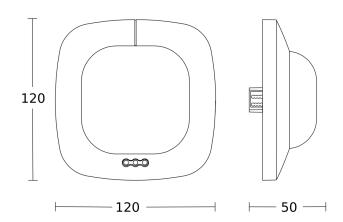

## **Technical specifications**

| Dimensions (L x W x H)  | 70 x 120 x 120 mm                                                                                                                                                                                                                            |
|-------------------------|----------------------------------------------------------------------------------------------------------------------------------------------------------------------------------------------------------------------------------------------|
| With motion detector    | Yes                                                                                                                                                                                                                                          |
| Manufacturer's Warranty | 5 years                                                                                                                                                                                                                                      |
| Settings via            | Bus                                                                                                                                                                                                                                          |
| With remote control     | No                                                                                                                                                                                                                                           |
| Version                 | DALI-2 Input Device                                                                                                                                                                                                                          |
| PU1, EAN                | 4007841057497                                                                                                                                                                                                                                |
| Туре                    | Presence detector                                                                                                                                                                                                                            |
| Application, place      | Indoors                                                                                                                                                                                                                                      |
| Application, room       | classroom, lecture hall, open-plan office, high-bay warehouse, production facilities, conference room / meeting room, duty room, recreation room, changing room, sports hall, reception / lobby, multistorey / underground car park, Indoors |
| Colour                  | white                                                                                                                                                                                                                                        |
| Colour, RAL             | 9010                                                                                                                                                                                                                                         |
|                         |                                                                                                                                                                                                                                              |

## **Dimension Drawing**