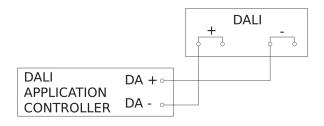

according to IEC 62386-101                | 42 mA             |
| Typical current consumption at 16V input voltage                   | 6 mA              |
| Max. Current consumption at 10V input voltage in regular operation | 8 mA              |
| Product category                                                   | Presence detector |

#### **Accessories**

| EAN 4007841 003036 | Control PRO guard cage                   |
|--------------------|------------------------------------------|
| EAN 4007841 000363 | Surface-mounted adapter Control Pro IP54 |

## IR Quattro HD 24m

DALI-2 Input Device EAN 4007841 057497 Article number 057497



#### **Detection Zone**



Possible mounting height: 2,50 m - 10,00 m

Orange: presence Black: tangential

## **Dimension Drawing**



## Circuit diagram