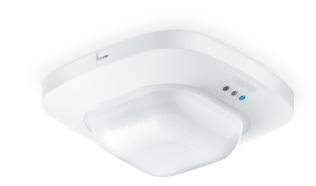

## IR Quattro HD 24m

DALI-2 Input Device EAN 4007841 057497 Article number 057497

4800 zones

10 - 10000 lux

manufacturer's warranty steinelprofessional.de/ garantie

CE

infrared sensor pr

## **Function description**

Detection no finer! Infrared presence detector Presence Control PRO IR Quattro HD DALI-2 Input Device for indoors, ideal for medium to large-size offices, conference and meeting rooms, classrooms and lecture theatres, sports halls and warehouses, installation height up to 10 m. DALI-2 Input Device enables sensors to communicate collected sensor data to higher-level lighting management systems (e.g. LiveLink).

# IR Quattro HD 24m

DALI-2 Input Device EAN 4007841 057497 Article number 057497

## IR Quattro HD 24m

DALI-2 Input Device EAN 4007841 057497 Article number 057497