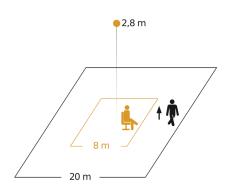

| Mounting height max.                          | 10,00 m                         |
|-----------------------------------------------|---------------------------------|
| Optimum mounting height                       | 2,8 m                           |
| Detection angle                               | 360 °                           |
| Angle of aperture                             | 160 °                           |
| Sneak-by guard                                | Yes                             |
| Capability of masking out individual segments | No                              |
| Electronic scalability                        | No                              |
| Mechanical scalability                        | Yes                             |
| Reach, radial                                 | 8 x 8 m (64 m <sup>2</sup> )    |
| Reach, tangential                             | 20 x 20 m (400 m <sup>2</sup> ) |
| Reach, presence                               | 8 x 8 m (64 m <sup>2</sup> )    |
| Switching zones                               | 4800 switching zones            |
| Functions                                     | Presence function               |
| Twilight setting                              | 10 – 1000 lx                    |
| Basic light level function                    | No                              |
| Main light adjustable                         | No                              |

#### **Detection Zone**

Possible mounting height: 2,50 m - 10,00 m

Orange: presence Black: tangential